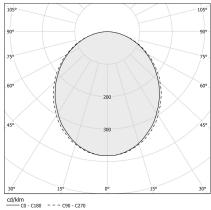

PUT               | 5931lm                   |
| EFFICIENCY                 | 43.4%                    |
| WEIGHT                     | 5,83 Kg                  |
| PROTECTION DEGREE          | IP40                     |
| COLOUR TOLLERANCES         | SDCM 3                   |
| GLOW WIRE TEST PERFORMANCE | 850°                     |
| PACKING DIMENSIONS         | 202,0 x 202,0 x 13,0 cm  |
|                            |                          |



Ceiling or wall lighting fixture for interiors, with direct light emission. Bended extruded aluminium structure in white, black or mat brass polyacrylic paint. Extruded polycarbonate diffuser with opaline finish.

Turned brass ceiling-fastening spacers in polyacrylic paint.







# Technical drawing



# **Application**



## Polar diagram