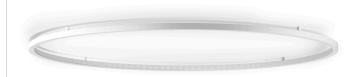

Ceiling or wall lighting fixture for interiors, with direct light emission. Bended extruded aluminium structure in white, black or mat brass polyacrylic paint. Extruded polycarbonate diffuser with opaline finish.

Turned brass ceiling-fastening spacers in polyacrylic paint.