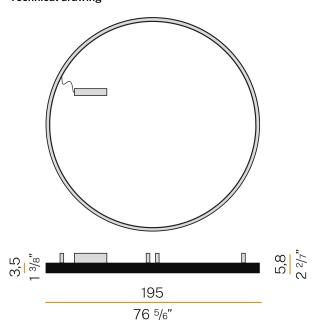

# Technical drawing

Ceiling or wall lighting fixture for interiors, with direct light emission. Bended extruded aluminium structure in white, black or mat brass polyacrylic paint. Extruded polycarbonate diffuser with opaline finish.

Turned brass ceiling-fastening spacers in polyacrylic paint.